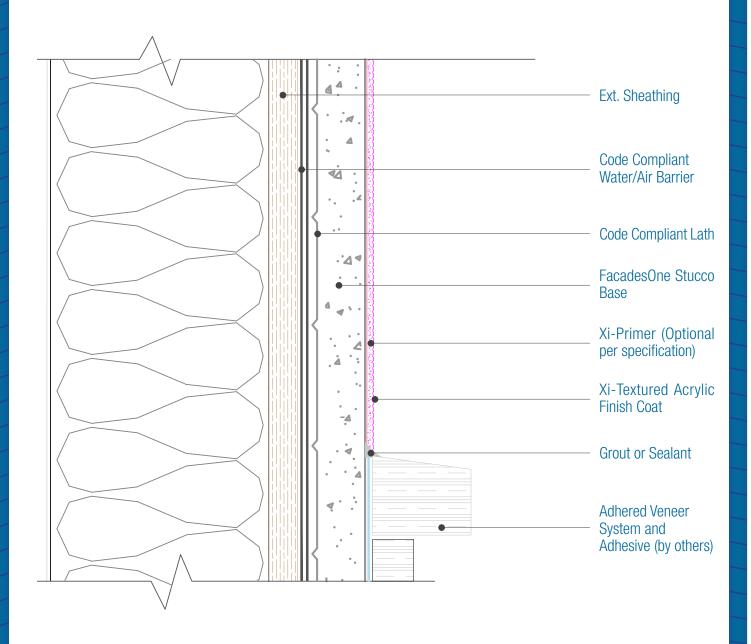

## FacadesOne Stucco Assembly Transition to Adhered Veneer

Date, 06-15-2020 | Detail, fo, IV.3 v1

## NOTES:

1. The specific Water Barrier and or Air Barrier required depends upon the substrate and the applicable Code year, See the One Coat Evaluation Report and specifications for those requirements.